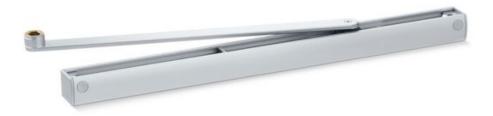

# Product data sheet ECline guide rail TS 5000

For TS 5000 ECline closer body with opening assistance

# **PRODUCT FEATURES**

- ightarrow Opening assistance for easy opening and comfortable passing of the door
- ightarrow Opening assistance can be switched off for doors with wind load or pressure differences
- ightarrow Easy to replace with the standard guide rail
- ightarrow With screwed slide block

### **TECHNICAL DATA**

| Productname ECline guide rail TS 5000  |          |  |
|----------------------------------------|----------|--|
| Length                                 | 452.5 mm |  |
| Width                                  | 33 mm    |  |
| Height                                 | 30 mm    |  |
| Integrated opening assistance          | Yes      |  |
| Hold-open function                     | Optional |  |
| Smoke switch integrated                | No       |  |
| Opening assistance can be switched off | Yes      |  |

### **VARIANTS / ORDER INFO**

| Designation                  | Description                                                                                              | ldent-<br>No. | Colour                   | Dimensions            |
|------------------------------|----------------------------------------------------------------------------------------------------------|---------------|--------------------------|-----------------------|
| ECline guide rail<br>TS 5000 | for use with TS 5000 ECline door closer, with integrated opening assistance for easy opening, with lever | 143572        | silver-coloured          | 452.5 x 33 x<br>30 mm |
| ECline guide rail<br>TS 5000 | for use with TS 5000 ECline door closer, with integrated opening assistance for easy opening, with lever | 143576        | Stainless steel<br>optic | 452.5 x 33 x<br>30 mm |
| ECline guide rail<br>TS 5000 | for use with TS 5000 ECline door closer, with integrated opening assistance for easy opening, with lever | 143575        | white RAL 9016           | 452.5 x 33 x<br>30 mm |
| ECline guide rail<br>TS 5000 | for use with TS 5000 ECline door closer, with integrated opening assistance for easy opening, with lever | 143577        | according to RAL         | 452.5 x 33 x<br>30 mm |