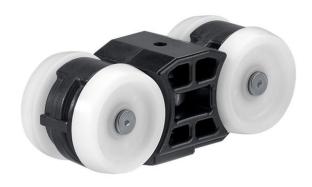

# Roller carriage with suspension bolt

### **PRODUCT FEATURES**

→ Roller carriage with suspension bolt for fastening to element holding fixture for leaf weights up to 140 kg